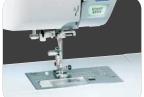

#### **Easy Set Bobbin Case and Cover**

The specially designed bobbin case and cover mean there's no need to pull long thread tails up and through when you first thread the machine. Slip the bobbin thread in the cover plate guide; the built in cutting blades trim the tail to the correct length for a super-clean start to your stitching line. After the initial threading, the auto-thread cutter takes care of trimming and re-setting the tails each time.