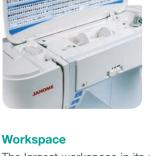

#### **Bobbin Winder Plate with Cutter**

The new bobbin winder plate has five cutting blades. Faster and smoother winding, easy thread cutting, and your bobbin is ready to go.

The largest workspace in its class! W 210mm (81/4") x L 330mm (13") of spacious bed space. With 210mm (81/4") to the right of the needle there's room for any project.