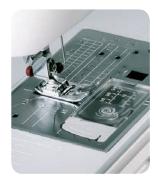

#### **Easy Stitch Reference Guide**

Just open the top cover and with one quick glance at the stitch menu you'll find every stitch you need, from basic quilting to advanced home decor. Arranged by the essentials, with 120 built-in stitches, 7 one-step buttonholes and 2 built-in alphabets, it makes sewing a breeze.