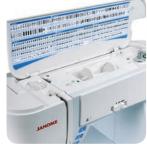

#### **Four Ultra-Bright LED Lights**

Ultra-bright LED lights in three locations illuminate the bed of the machine, providing a dazzling work area.