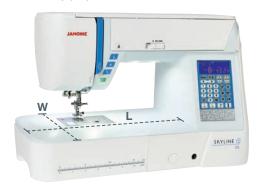

#### **Bobbin Winder Plate with Cutter**

The new bobbin winder plate has five cutting blades. Faster and smoother winding, easy thread cutting, and your bobbin is ready to go.

The largest workspace in its class! W 210mm (81/4") x L 330mm (13") of spacious bed space. With 210mm (81/4") to the right of the needle there's room for any project.