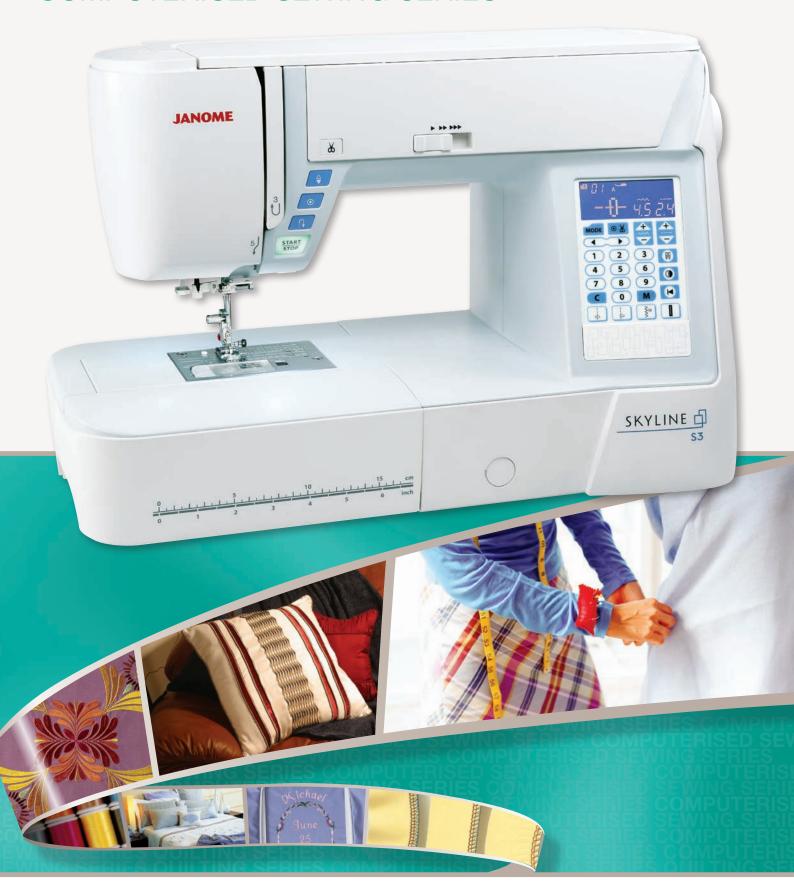

### **Skyline S3 Features**

| 7 One-Step Buttonholes                                        |                                          |
|---------------------------------------------------------------|------------------------------------------|
|                                                               |                                          |
| 2 Built-In Alphabets                                          |                                          |
| Top Loading Full Rotary Hook Bobbin Drop Feed                 | 4 LED Lights in 2 Convenient Locations   |
| Superior Plus Feed System (SFS+) Start/Stop Button            | Maximum Stitch Width: 7mm                |
| Automatic Thread Tension Speed Control Slider                 | Maximum Stitch Length: 5mm               |
| Built-in Needle Threader Locking Stitch Button                | Maximum Sewing Speed: 820spm             |
| Snap On Presser Feet Automatic Thread Cutter                  | Work Space: 210mm (81/4") x 330mm (13")  |
| Easy Set Bobbin Easy Reverse Button                           | Semi Hard Cover Included                 |
| Bobbin Winding Plate with Cutter Extra High Presser Foot Lift | 7 Standard Feet and Accessories Included |
| Memorised Needle Up/Down Auto Declutch Bobbin Winder          | Optional Accessory Kits Available        |
| 7 Piece Feed Dog Backlit LCD Screen                           |                                          |
| Free Arm Foot Pressure Adjustment                             |                                          |