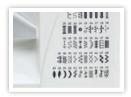

- Top loading full rotary hook bobbin
- · 60 Built-in stitches
- 6 One-step buttonholes
- · Manual thread tension control
- · Built-in needle threader
- · Easy set bobbin
- · Easy bobbin winder
- · Snap-on presser feet
- Needle up/down with down as default
- · 7-Piece feed dog
- Free arm
- Drop feed
- Start/stop button