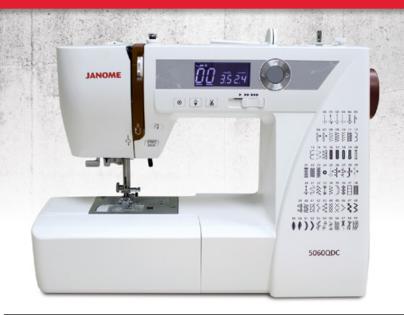

## 5060QDC COMPUTERIZED SEWING / QUILTING

60 BUILT-IN STITCHES

EXTENSION TABLE INCLUDED

ELEGANT, EASY-READ DISPLAY

Key Features Contemporary styling and easy navigation. Utility, decorative, heirloom, quilting and playful stitches. Convenient features.

- Top loading full rotary hook bobbin
- · 60 Built-in stitches
- 6 One-step buttonholes
- · Manual thread tension control
- · Built-in needle threader
- · Easy set bobbin
- · Easy bobbin winder
- · Snap-on presser feet
- Needle up/down with down as default
- · 7-Piece feed dog
- Free arm
- Drop feed
- Start/stop button

- · Speed control slider
- · Locking stitch button
- · Automatic thread cutter
- · Easy reverse button
- · Auto-declutch bobbin winder
- · Extra high presser foot lift
- · Bright LED screen, easy navigation keys
- · Foot pressure adjustment
- · Maximum stitch width: 7 mm
- Maximum stitch length: 5 mm
- · Hard cover & extension table included