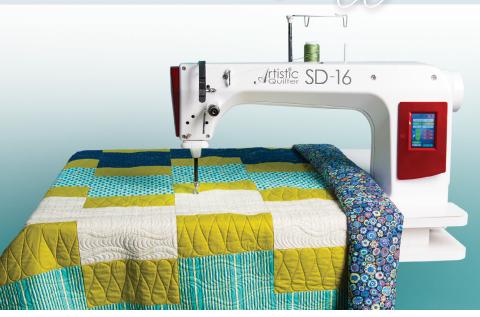

## **ARTISTIC QUILTER SD-16**

Speed, Space, Stitching. The Artistic Sit Down 16 quilting machine has the perfect features to quickly finish even your largest quilting projects.

- 16" of throat space
- Full color touchscreen for easy feature selection
- Integrated thread stand
- Non-stick sliding overlay included
- Free standing bobbin winder included
- Speeds up to 1,800 SPM
- Stitch regulator included
- 3 Basting stitches

- Can't outrun the stitch regulator
- Ruler foot and open toe foot included
- Save up to 3 preset speeds to quickly switch between speed preferences
- Low bobbin estimator and alarm – it keeps track of your bobbin thread so you don't have to!
- M size bobbin has the largest available bobbin capacity
- Collapsible custom table for easy set up and storage
- Customizable needle up/ down and tie-off function
- Includes stitch counter and quilt timer
- Optional table extension available: 18 x 30"