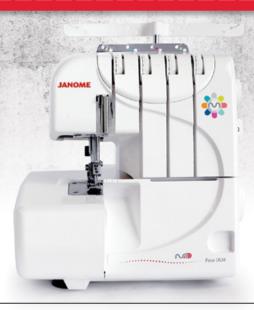

## FOUR DLM SPECIALTY SERGER

COMPACT DESIGN

EASY ROLLED HEM

COLOR CODED THREADING

Key Features Cut, seam and finish in one step for professional results every time. One of Janome's best selling sergers, the Four DLM offers a fresh look and bonus accessory feet. Janome precision; sturdy design.

- 3 or 4 Thread overlock
- · Lay-in threading
- · Color-coded thread paths
- · Wide differential feed ratio
- · Adjustable cutting width
- · Upper knife engage/disengage
- · Built-in rolled hem plate
- · Auto tension release
- · Adjustable foot pressure
- Stitch speed 1300 SPM
- · Electronic foot control