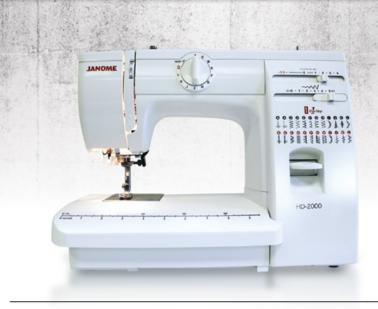

## HD2000 VALUE SEWING

FRONT LOADING BOBBIN

SWING-OUT STORAGE

NEEDLE THREADER

Key Features A built-in needle threader as well as fully adjustable stitch width and length make sewing with the HD2000 simple. Free-arm sewing, easy drop-feed, quick foot conversion and a convenient reverse lever add to your sewing pleasure.

- 23 Stitches including buttonhole
- Front loading bobbin (vertical oscillating hook)
- One-Step buttonhole
- Auto-declutch bobbin winder
- Convertible free arm
- Folding carry handle
- Maximum speed: 860 SPM
- Maximum stitch width: 5 mm
- Maximum stitch length: 4 mm
- · 4 Accessory feet plus hem guide
- Lay-in thread tension control

- Extra-high presser foot lift
- Needle plate measure marks
- Lever drop feed dog
- Snap-on presser foot
- Built-in needle threader
- Thread cutter (side mount)
- Two retractable spool pins
- Incandescent lamp