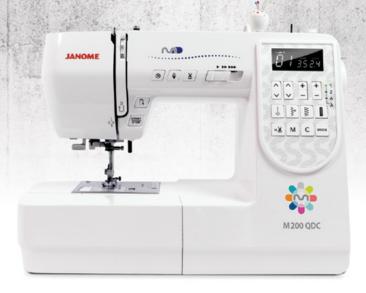

## M200~QDC computerized sewing / quilting

PERSONALIZE YOUR WORK WITH THE BLOCK ALPHABET

EASY SET BOBBIN

DIRECT STITCH SELECTION,

Key Features The M200 offers a deluxe QDC package of features including a wide selection of quilting and applique stitches, a programmable block alphabet (perfect for personalizing projects and quilt labels) and auto thread trim.

- · 200 Stitches, including alphabet
- 12 buttonholes; automatic One Step
- · Direct pattern selection keys
- Built in, One-hand™ needle threader
- Superior Plus Feed System™
- 7-Piece feed dog; Drop feed
- · Automatic thread trimming
- Drop-in, Easy set bobbin
- Start/stop button (with slow start)
- Needle up/down (Down Default setting)
- Locking stitch button; Reverse stitch button
- Full metal frame and heavy duty needle bar
- Stitch memory: programmable for up to 50 combined patterns

- · Speed control slider
- · Extra-high presser foot lift
- Adjustable foot pressure
- · Backlit LCD screen
- Max. zig zag width: 7 mm
- · Snap-on presser feet
- · Auto declutch bobbin winder
- 6 Standard accessory feet and pin cushion
- Hard cover & instructional DVD
- Extension table (adjustable)