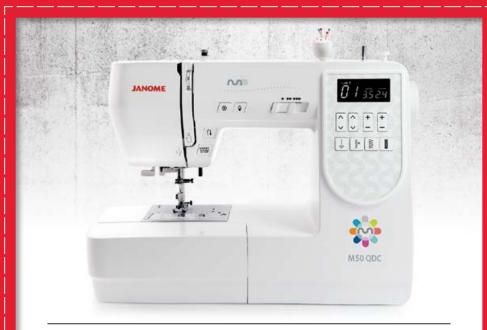

## M50 QDC COMPUTERIZED SEWING

NEEDLE THREADER AND EASY SET BOBBIN

INFORMATIVE LCD SCREEN PAIRS WITH THE FOUR DLM SERGER

**Key Features** The M50 QDC offers a solid machine with a versatile stitch collection that will see you through most sewing tasks. The abundant selection of accessory feet allows you to take on quilting, fashion or craft sewing with ease and confidence.

- 50 Built-in stitches
- 3 One-Step buttonholes
- Drop-in, Easy set bobbin
- Manual thread tension control
- Built-in, One-hand <sup>™</sup> needle threader
- Snap-on presser feet
- Auto declutch bobbin winder
- Backlit LCD screen
- · Full metal frame and heavy duty needle bar
- · Foot pressure adjustment
- Extra-high presser foot lift
- SFS+ feed system, 7 piece feed dog
- Drop feed

- Start/stop, for push button sewing
- Needle up/down (down default setting)
- Speed control slider
- Max. zig zag width: 7 mm
- · 6 Standard accessory feet and pin cushion
- Hard cover and instructional DVD
- Extension table (adjustable)