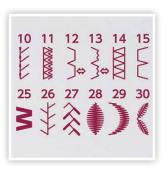

## **SEWING**

- Computerized sewing machine
- Number of stitches: 30
- Memory buttonhole
- Bright LED screen with easy navigation keys
- 4-Piece feed dog
- Maximum sewing speed: 820 SPM
- Maximum stitch width: 5 mm
- Maximum stitch length: up to 4 mm
- Free arm/Flat bed convertible
- Top loading drop-in bobbin