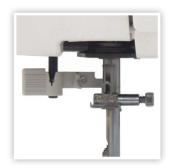

## **SEWING**

- Computerized sewing machine
- Number of stitches: 30
- Memory buttonhole
- Bright LED screen with easy navigation keys
- 4-Piece feed dog
- Maximum sewing speed: 820 SPM
- Maximum stitch width: 5 mm
- Maximum stitch length: up to 4 mm
- Free arm/Flat bed convertible
- Top loading drop-in bobbin

- Built-in needle threader
- Built-in thread cutter (face plate)
- Auto declutch bobbin winder
- Adjustable thread tension
- Needle up/down stop function
- Handy reverse button
- Rigid die-cast internal aluminum frame
- Weight 5 kg (11.02 lbs.)
- Carry handle