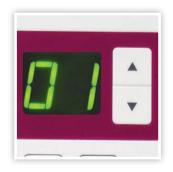

## **FEATURES**

ADJUSTABLE THREAD TENSION

BUILT-IN ONE-HAND NEEDLE THREADER

LED WITH EASY NAVIGATION KEYS

DIVERSE STITCH PACKAGE

## **SEWING**

- Computerized sewing machine
- Number of stitches: 30
- Memory buttonhole
- Bright LED screen with easy navigation keys
- 4-Piece feed dog
- Maximum sewing speed: 820 SPM
- Maximum stitch width: 5 mm
- Maximum stitch length: up to 4 mm
- Free arm/Flat bed convertible
- Top loading drop-in bobbin